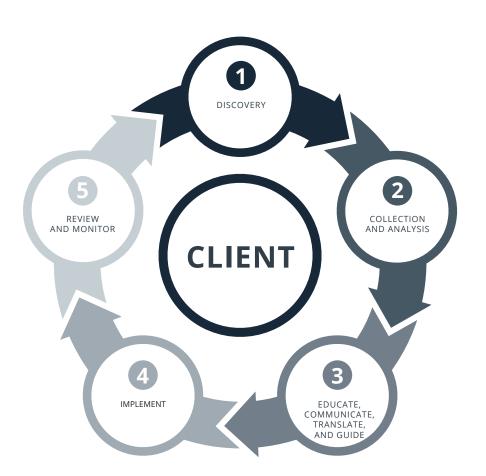

Wealth Road Map Formula

## **1** Discovery

Throughout our scheduled Wealth Strategy calls and Annual reviews, we will discuss your complete financial picture. When we identify any Critical Financial Events, we will work with you to develop a customtailored solution to ensure you are prepared for the road ahead.

#### Collection and Analysis

We will work with you, members of our Advanced Wealth Planning team and your other professional advisors (where required) to collect the information needed to develop a plan to address your goals.

## **3** Educate, Communicate, Translate, and Guide

We help you to understand the options that are available to you and the benefits and potential drawbacks of each potential course of action.

# 4 Implement

Once the plan has been developed, we will help you to put the recommendations into practice.

#### Review and Monitor

We provide regular reporting and reviews.